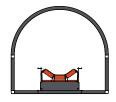

## **SPECIFICATIONS**

1 WALKWAY BOX-STYLE TUNNEL

2 WALKWAY BOX-STYLE TUNNEL

1 WALKWAY DOME-STYLE TUNNEL

2 WALKWAY DOME-STYLE TUNNEL

|                        | Width   |     | Height  |     | Standard Lengths |             | Additional Increments |     | Walkways   |
|------------------------|---------|-----|---------|-----|------------------|-------------|-----------------------|-----|------------|
|                        | ft x in | m   | ft x in | m   | ft x in          | m           | ft x in               | m   |            |
| SPECIFICATIONS         |         |     |         |     |                  |             |                       |     |            |
| 8-foot Tunnel Reclaim  | 8'-0''  | 2.4 | 8'-0''  | 2.4 | 17'-0" or 51'-0" | 5.1 or 15.5 | 34″                   | 0.8 | One        |
| 10-foot Tunnel Reclaim | 10'-0″  | 3.0 | 9'-0"   | 2.7 | 17'-0" or 51'-0" | 5.1 or 15.5 | 34″                   | 0.8 | One or Two |
| 12-foot Tunnel Reclaim | 12'-0″  | 3.6 | 9'-6"   | 2.8 | 17'-0" or 51'-0" | 5.1 or 15.5 | 34″                   | 0.8 | One or Two |