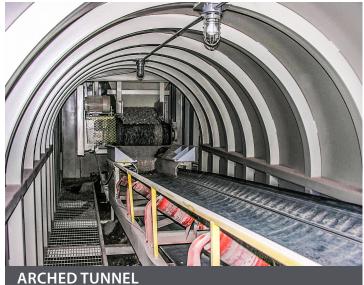

--|-----|---------|-----|------------------|-------------|-----------------------|-----|------------|
|                        | ft x in | m   | ft x in | m   | ft x in          | m           | ft x in               | m   |            |
| SPECIFICATIONS         |         |     |         |     |                  |             |                       |     |            |
| 8-foot Tunnel Reclaim  | 8'-0''  | 2.4 | 8'-0''  | 2.4 | 17'-0" or 51'-0" | 5.1 or 15.5 | 34″                   | 0.8 | One        |
| 10-foot Tunnel Reclaim | 10'-0″  | 3.0 | 9'-0"   | 2.7 | 17'-0" or 51'-0" | 5.1 or 15.5 | 34″                   | 0.8 | One or Two |
| 12-foot Tunnel Reclaim | 12'-0″  | 3.6 | 9'-6"   | 2.8 | 17'-0" or 51'-0" | 5.1 or 15.5 | 34″                   | 0.8 | One or Two |

## **PHOTO GALLERY**





2020-05SPLT1126ENPR-04 Superior Industries