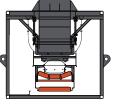

## **SPECIFICATIONS**

1 WALKWAY BOX-STYLE TUNNEL

2 WALKWAY BOX-STYLE TUNNEL

1 WALKWAY DOME-STYLE TUNNEL

2 WALKWAY DOME-STYLE TUNNEL

|                        | Width   |     | Height  |     | Standard Lengths |             | Additional Increments |     | Walkways   |
|------------------------|---------|-----|---------|-----|------------------|-------------|-----------------------|-----|------------|
|                        | ft x in | m   | ft x in | m   | ft x in          | m           | ft x in               | m   |            |
| SPECIFICATIONS         |         |     |         |     |                  |             |                       |     |            |
| 8-foot Tunnel Reclaim  | 8'-0''  | 2.4 | 8'-0''  | 2.4 | 17'-0" or 51'-0" | 5.1 or 15.5 | 34″                   | 0.8 | One        |
| 10-foot Tunnel Reclaim | 10'-0″  | 3.0 | 9'-0"   | 2.7 | 17'-0" or 51'-0" | 5.1 or 15.5 | 34″                   | 0.8 | One or Two |
| 12-foot Tunnel Reclaim | 12'-0″  | 3.6 | 9'-6"   | 2.8 | 17'-0" or 51'-0" | 5.1 or 15.5 | 34″                   | 0.8 | One or Two |