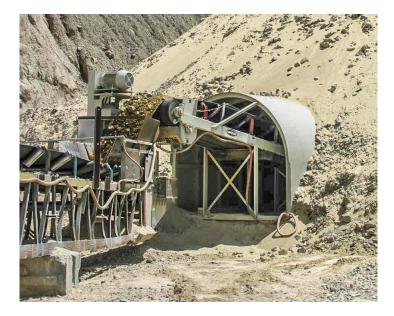

## **TUNNEL RECLAIM CONVEYOR**

On Demand Access to Surge Pile for Continuous Feed to Plant



## BENEFITS

- » Stress shedding design handles heavy loads
- » Operate fully engaged loaders and dozers across entire length
- » Maintain a continuous feed of material to processing plant
- » Modular design simplifies future modifications



## **SPECIFICATIONS**







1 WALKWAY BOX-STYLE TUNNEL

2 WALKWAY BOX-STYLE TUNNEL



1 WALKWAY DOME-STYLE TUNNEL



2 WALKWAY DOME-STYLE TUNNEL

|                        | Width   |     | Height  |     | Standard Lengths |             | Additional Increments |     | Walkways   |
|------------------------|---------|-----|---------|-----|------------------|-------------|-----------------------|-----|------------|
|                        | ft x in | m   | ft x in | m   | ft x in          | m           | ft x in               | m   |            |
| S