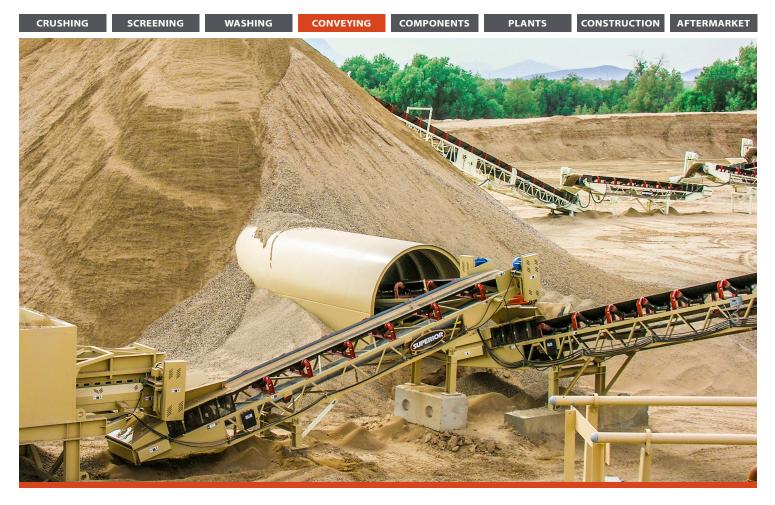

## **TUNNEL RECLAIM CONVEYOR**

On Demand Access to Surge Pile for Continuous Feed to Plant

## BENEFITS

- » Stress shedding design handles heavy loads
- » Operate fully engaged loaders and dozers across entire length
- » Maintain a continuous feed of material to processing plant
- » Modular design simplifies future modifications