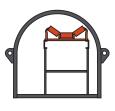

## **SPECIFICATIONS**

1 WALKWAY BOX-STYLE TUNNEL

2 WALKWAY BOX-STYLE TUNNEL

1 WALKWAY DOME-STYLE TUNNEL

2 WALKWAY DOME-STYLE TUNNEL

|                        | Width   |     | Height  |     | Standard Lengths |             | Additional Increments |     | Walkways   |
|------------------------|---------|-----|---------|-----|------------------|-------------|-----------------------|-----|------------|
|                        | ft x in | m   | ft x in | m   | ft x in          | m           | ft x in               | m   |            |
| SPECIFICATIONS         |         |     |         |     |                  |             |                       |     |            |
| 8-foot Tunnel Reclaim  | 8'-0''  | 2.4 | 8'-0''  | 2.4 | 17'-0" or 51'-0" | 5.1 or 15.5 | 34″                   | 0.8 | One        |
| 10-foot Tunnel Reclaim | 10'-0″  | 3.0 | 9'-0"   | 2.7 | 17'-0" or 51'-0" | 5.1 or 15.5 | 34″                   | 0.8 | One or Two |
| 12-foot Tunnel Reclaim | 12'-0″  | 3.6 | 9'-6"   | 2.8 | 17'-0" or 51'-0" | 5.1 or 15.5 | 34″                   | 0.8 | One or Two |