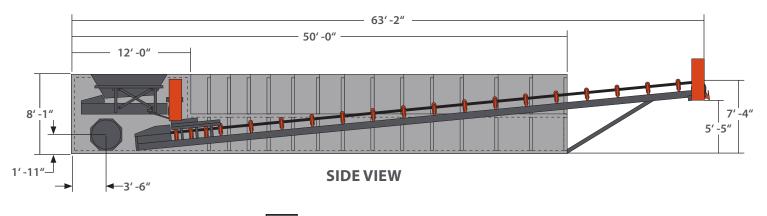

## **SPECIFICATIONS**

1 WALKWAY BOX-STYLE TUNNEL

2 WALKWAY BOX-STYLE TUNNEL

1 WALKWAY DOME-STYLE TUNNEL

2 WALKWAY DOME-STYLE TUNNEL

|                        | Width   |     | Height  |     | Standard Lengths |             | Additional Increments |     | Walkways   |
|------------------------|---------|-----|---------|-----|------------------|-------------|-----------------------|-----|------------|
|                        | ft x in | m   | ft x in | m   | ft x in          | m           | ft x in               | m   |            |
| SPECIFICATIONS         |         |     |         |     |                  |             |                       |     |            |
| 8-foot Tunnel Reclaim  | 8'-0''  | 2.4 | 8'-0''  | 2.4 | 17'-0" or 51'-0" | 5.1 or 15.5 | 34″                   | 0.8 | One        |
| 10-foot Tunnel Reclaim | 10'-0″  | 3.0 | 9'-0"   | 2.7 | 17'-0" or 51'-0" | 5.1 or 15.5 | 34″                   | 0.8 | One or Two |
| 12-foot Tunnel Reclaim | 12'-0″  | 3.6 | 9'-6"   | 2.8 | 17'-0" or 51'-0" | 5.1 or 15.5 | 34″                   | 0.8 | One or Two |