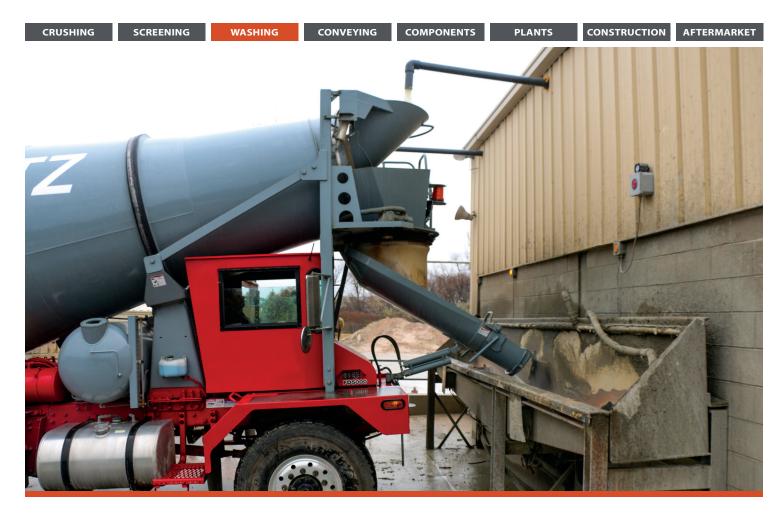

# **CONCRETE WASHOUT SYSTEM**

Recovery of sellable aggregate from ready-mix trucks.

### **APPLICATIONS**

- » Recover sand from ready-mix trucks
- » Avoid wasteful disposal
- » Eliminate trips to disposal site
- » Reduce washdown time
- » Multiple trucks discharge at once

Rock Face to Load Out