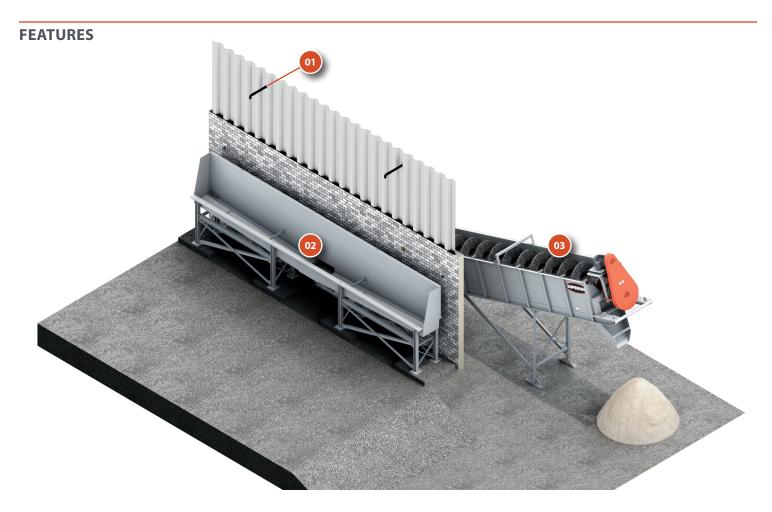

### 01/ WATER PUMP

Includes 4" (101mm) water pumps, hoses and motor. Designed for front or rear truck hopper.

### **02/ CLEANOUT HOPPER**

Front or rear discharge configurations to accommodate 2-4 trucks at one time.

## 03/ FINE MATERIAL WASHER

Scrubs away any cement to produce reusable aggregate material at up to 2.2 yd/min (2.0 m/min).

| CONCRETE WASHOUT SYSTEM SPECIFICATIONS |                                       |                       |                          |                         |                                          |                                |
|----------------------------------------|---------------------------------------|-----------------------|--------------------------|-------------------------|------------------------------------------|--------------------------------|
| Screw<br>Size<br>in x ft (mmxm)        | Processing<br>Time<br>yrd/min (m/min) | Screw<br>Speed<br>RPM | Motor<br>Size<br>HP (kW) | <b>Length</b><br>ft (m) | Estimated<br>Empty<br>Weigth<br>Ibs (kg) | Screw<br>Diameter<br>inch (mm) |
| GENERAL                                |                                       |                       |                          |                         |                                          |                                |
| 36" x 25' (915 x 8)                    | 1.2 (1.0)                             | 20                    | 15 (11.0)                | 25′(8.0)                | 10,800 (4,900)                           | 36" (915)                      |
| 44" x 32' (1,120 x 10)                 | 2.2 (2.0)                             | 17                    | 20 (15.0)                | 32′(10.0)               | 16,800 (7,620)                           | 44" (1,120)                    |