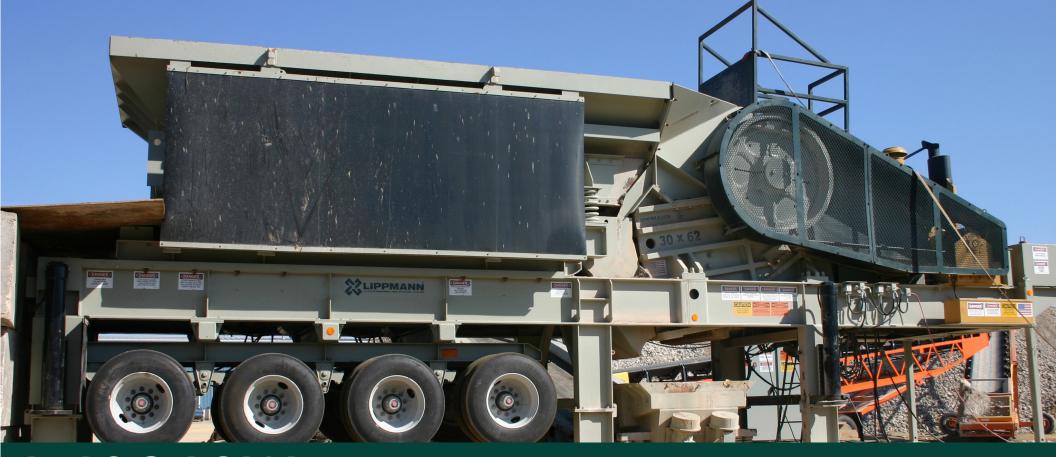

## LJ3062W JAW RECYCLING CRUSHER

The 3062 jaw crusher is the only crusher on the market specifically designed extra wide for the recycling industry. It handles slabby concrete, reducing or eliminating the need to prep material. The short stature of the jaw crusher also contributes to the success of this crusher allowing material to easily enter the chamber without causing a tramp event. Another advantage to this plant is the large 62" feeder which allows the recycle material to easily flow into the jaw without any tapper.

- An extra heavily ribbed steel frame-stress relieved after welding and before machining
- One piece steel pitman
- Heat-treated forged alloy steel eccentric shaft
- Steel cheek plates

- Oversized tapered roller bearings in both the pitman and frame. Tapered roller bearings exhibit a greater load carrying capacity compared to an equal sized spherical roller used in competitor's machines
- Reversible manganese steel jaw dies and extensions

- Two heavy-duty flywheels one grooved for V-belts
- Automatic Oil Lubrication System which delivers a metered flow of filtered oil to each bearing