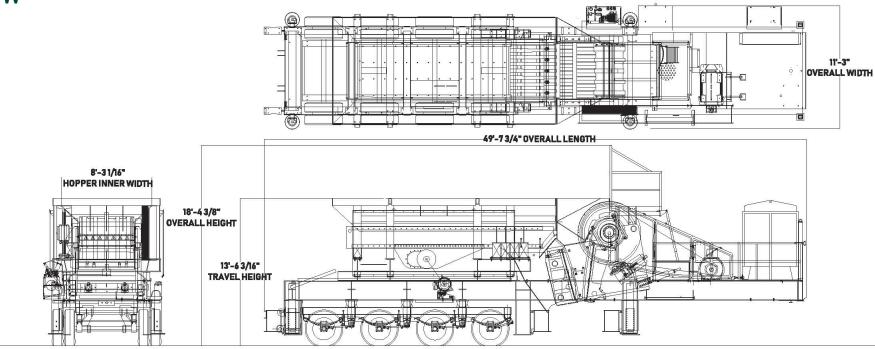

## **SPECIFICATIONS**

| Jaw Crusher        | 30"x62" | Horsepower                  |     | Transportation (lbs) |         |
|--------------------|---------|-----------------------------|-----|----------------------|---------|
| RPM                | 230     | Jaw Crusher                 | 200 | Tires                | 11R22.5 |
| Max Feed Size      | 27"     | Autolube                    | 1   | Rear axle            | 70250   |
| Discharge Conveyor | N/A     | Toggle Power Unit (optional | 7.5 | King Pin             | 54250   |
| Operating Speed    | 318     | Taper Wedge (optional)      | 1.5 | Total                | 124500  |
| Feeder             | 62"x18' | Feeder                      | 40  | Weight of Feeder     | 36250   |
| Operating Speed    | 830 Max | Discharge Conveyor          | N/A | Module               |         |
| Grizzly Length     | 4'      |                             |     | Total Weight         | 160750  |