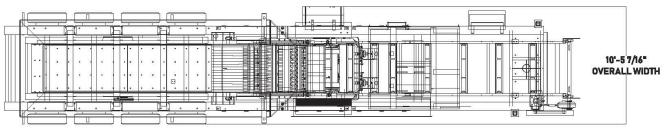

## **SPECIFICATIONS**

| Jaw Crusher        | 30"x48" | Horsepower                   |     | Transportation (lbs) |         |
|--------------------|---------|------------------------------|-----|----------------------|---------|
| RPM                | 230     | Jaw Crusher                  | 200 | Tires                | 11R22.5 |
| Feed Size          | 24"     | Autolube                     | 1   | Rear axle            | 60500   |
| Discharge Conveyor | 48"     | Toggle Power Unit (optional) | 7.5 | King Pin             | 49500   |
| Operating Speed    | 318     | Taper Wedge (optional)       | 1.5 | Total                | 110000  |
| Feeder             | 51"x20' | Feeder                       | 40  | Weight of Feeder     | 30500   |
| Operating Speed    | 830     |                              |     | Module               |         |
| Grizzly Length     | 5'      |                              |     | Total Weight         | 140500  |