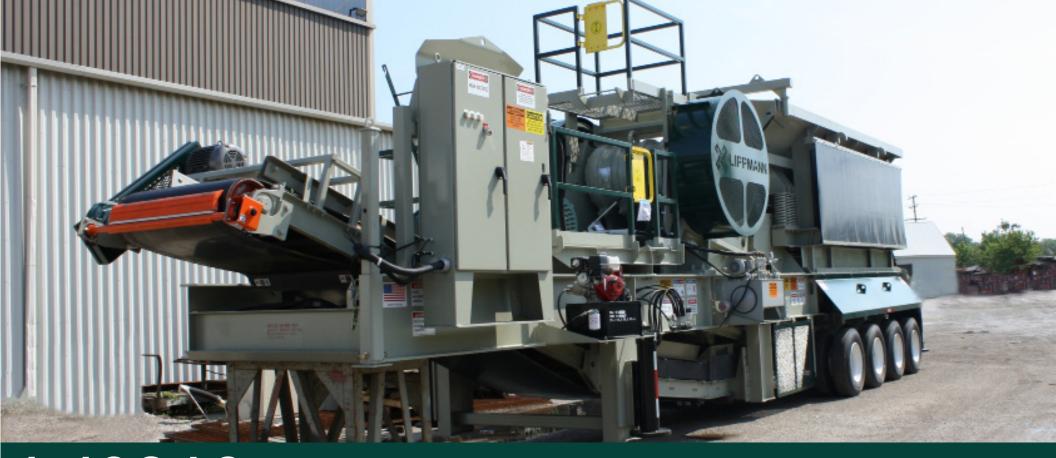

## LJ3048 HEAVY DUTY JAW CRUSHER

One of the original and most reliable jaws Lippmann has to offer is the 3048 jaw crusher. It is ideally sized for easy transportation and is set up with the production and reliability needed for the toughest and most demanding of applications. Being the heaviest jaw on the market in this size range makes it unique and ideal for any hard rock applications.

## LJ3048