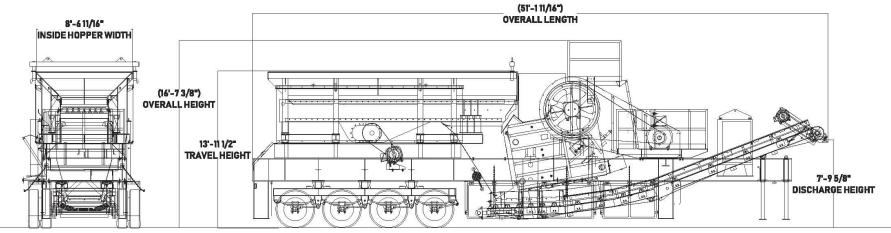

## **SPECIFICATIONS**

| Jaw Crusher        | 30"x48" | Horsepower                   |     | Transportation (lbs) |         |
|--------------------|---------|------------------------------|-----|----------------------|---------|
| RPM                | 230     | Jaw Crusher                  | 200 | Tires                | 11R22.5 |
| Feed Size          | 24"     | Autolube                     | 1   | Rear axle            | 60500   |
| Discharge Conveyor | 48"     | Toggle Power Unit (optional) | 7.5 | King Pin             | 49500   |
| Operating Speed    | 318     | Taper Wedge (optional)       | 1.5 | Total                | 110000  |
| Feeder             | 51"x20' | Feeder                       | 40  | Weight of Feeder     | 30500   |
| Operating Speed    | 830     |                              |     | Module               |         |
| Grizzly Length     | 5'      |                              |     | Total Weight         | 140500  |