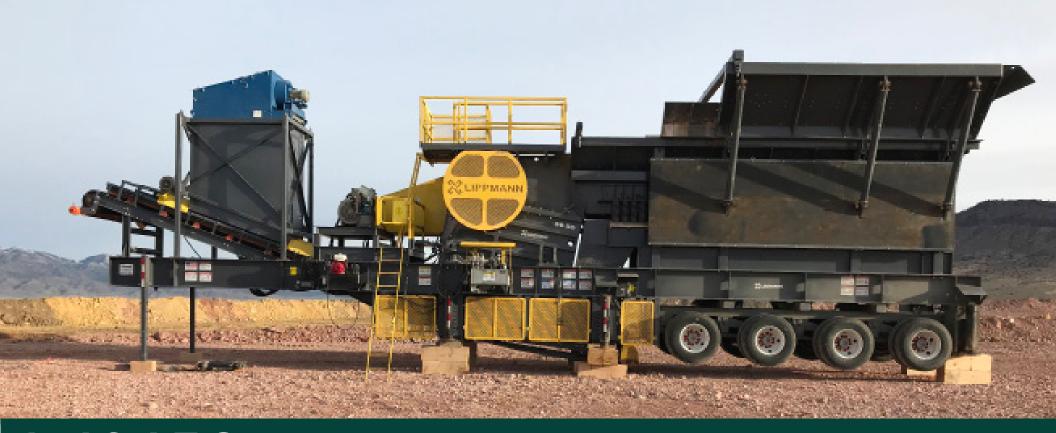

## LJ3650 PORTABLE JAW CRUSHING PLANT

The LJ3650 is the perfect plant when requiring the next step in performance and production. This jaw crusher is a high production machine designed with a super aggressive nip angle and 1.5" stroke making it ideal for any application. It is specifically reliable in hard rock applications that might be a challenge for other crushers, and has proven time and again that it will handle the toughest of applications.

- An extra heavily ribbed steel frame- stress relieved after welding and before machining
- One piece steel pitman
- Heat-treated forged alloy steel eccentric shaft
- Oversized roller bearings on the pitman

- · Spherical roller bearings on the frame
- Reversible manganese steel jaw dies and extensions
- Steel cheek plates
- Opposing wedge toggle tensioning system

- Manual Toggle Adjustment
- Automatic Oil Lubrication System which delivers a metered flow of filtered oil to each bearing
- Two heavy duty flywheels one grooved for V-belts