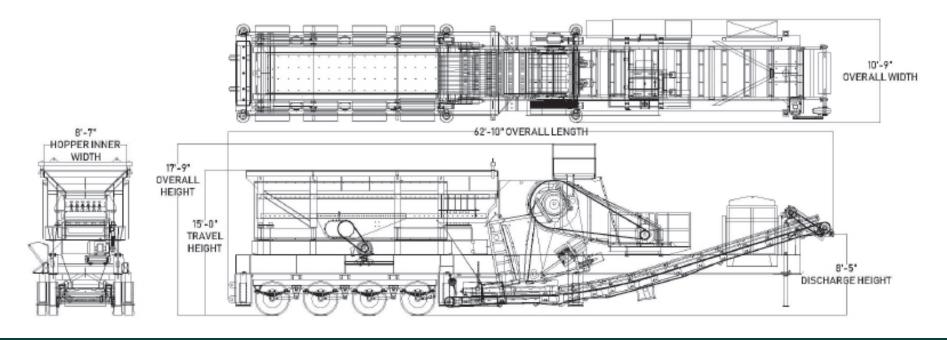

## **SPECIFICATIONS**

| Jaw Crusher        | 36"x50" | Horsepower         |     | Transportation (lbs)                    |         |  |
|--------------------|---------|--------------------|-----|-----------------------------------------|---------|--|
| RPM                | 230     | Jaw Crusher        | 250 | Tires                                   | 80R22.5 |  |
| Feed Size          | 27"     | Autolube           | 1   | Rear axle                               | 75000   |  |
| Discharge Conveyor | N/A     | Toggle Power Unit  | 7.5 | King Pin                                | 73500   |  |
| Operating Speed    | 318     | (optional)         |     | Tag Axle                                | 20000   |  |
| Feeder             | 51"x24' | Taper Wedge        | 1.5 | Total                                   | 168500  |  |
| Operating Speed    | 830 Max | (optional)         |     | Weight of Feeder                        | 52250   |  |
| Grizzly Length     | 6'      | Feeder             | 50  | Module                                  |         |  |
|                    |         | Discharge Conveyor | N/A | Total Weight                            | 220750  |  |
|                    |         |                    |     | *with hopper extensions, upper platform |         |  |